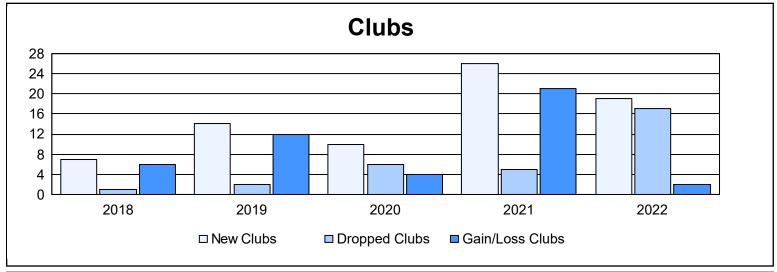

| Year      | New<br>Clubs | Dropped<br>Clubs | Gain/<br>Loss<br>Clubs | New<br>Members | Charter<br>Members | Reinstate<br>Members | Transfer<br>Members | Total<br>Member<br>Added | Total<br>Members<br>Dropped | Gain/<br>Loss<br>Members |
|-----------|--------------|------------------|------------------------|----------------|--------------------|----------------------|---------------------|--------------------------|-----------------------------|--------------------------|
| 2017-2018 | 7            | 1                | 6                      | 547            | 201                | 19                   | 3                   | 770                      | 495                         | 275                      |
| 2018-2019 | 14           | 2                | 12                     | 340            | 369                | 25                   | 11                  | 745                      | 643                         | 102                      |
| 2019-2020 | 10           | 6                | 4                      | 347            | 241                | 33                   | 7                   | 628                      | 655                         | -27                      |
| 2020-2021 | 26           | 5                | 21                     | 508            | 535                | 52                   | 6                   | 1,101                    | 801                         | 300                      |
| 2021-2022 | 19           | 17               | 2                      | 626            | 538                | 48                   | 12                  | 1,224                    | 1,152                       | 72                       |
| Average   | 15           | 6                | 9                      | 474            | 377                | 35                   | 8                   | 894                      | 749                         | 144                      |